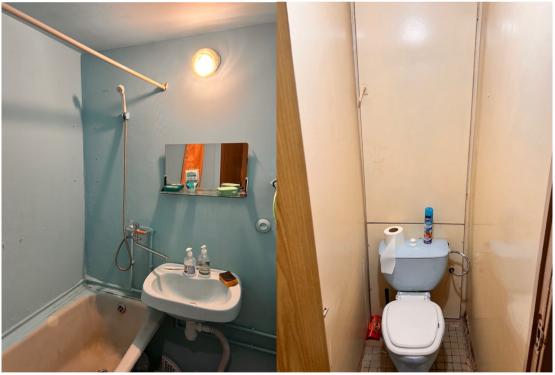

| Equipments: (photos attached) | <ul> <li>MSLU Hall of residence consists of apartments. Each apartment consists of one or two rooms with shared facilities. All rooms are furnished with beds (or bunk-beds), desks, chairs, wall shelves and a wardrobe. Each floor has a kitchen with stoves, electric cookers, and a microwave.</li> <li>Free Wi-Fi.</li> <li>Laundry room (~100 RUB per use).</li> <li>Bed linen and towel are provided to students for free and changed once a week.</li> </ul> |
|-------------------------------|----------------------------------------------------------------------------------------------------------------------------------------------------------------------------------------------------------------------------------------------------------------------------------------------------------------------------------------------------------------------------------------------------------------------------------------------------------------------|
| Accommodation fee:            | ~550 RUB per day (price may change). Payment on the spot only by cash (3 <sup>th</sup> floor, office 315) prior to the next month.                                                                                                                                                                                                                                                                                                                                   |