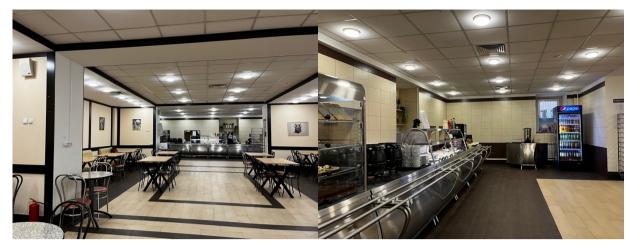

Please inform your coordinator if you stay in a hotel/hostel or private apartment.

| <b>On-Campus Facilities</b>              |                                                                                                                                                                                                             |
|------------------------------------------|-------------------------------------------------------------------------------------------------------------------------------------------------------------------------------------------------------------|
| Canteen and Cafeteria: (photos attached) | MSLU Canteen "LINGUA" and Cafeteria "Pravda coffee" are located on the ground floor of the main building.                                                                                                   |
|                                          | Working hours ("LINGUA"): Mon – Sat, 08:00 – 11:00 (breakfast), 11:00 – 19:30 (lunch) Business lunch: ~ 320 RUB                                                                                             |
| Library:                                 | Library for international students is located on the ground floor, office 108, in front of the Cafeteria.  Working hours: Mon – Fri, 11:00 – 18:00                                                          |
| Reading halls:                           | <ul> <li>Student reading hall (2<sup>nd</sup> floor, room 71)</li> <li>E-resources reading hall (2<sup>nd</sup> floor, room 72)</li> <li>Scientific reading hall (2<sup>nd</sup> floor, room 69)</li> </ul> |