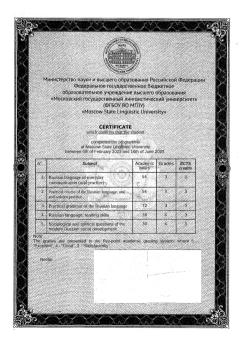

## Certificate

At the end of your study you will get a Certificate (Document 3) with credits and academic hours required by your Home university. Certificate is not awarded to students who do not attend classes regularly without a valid reason.

Before getting a Certificate do not forget to pass "Departure checklist" (with stamps and signatures required) to your coordinator.

UPD: 14.02.2024