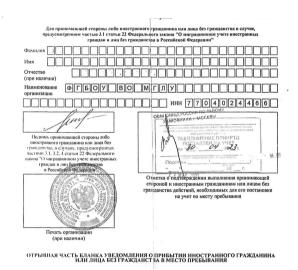

## Certificate

At the end of your study you will get a Certificate (Document 3) with credits and academic hours required by your Home university. Certificate is not awarded to students who do not attend classes regularly without a valid reason.