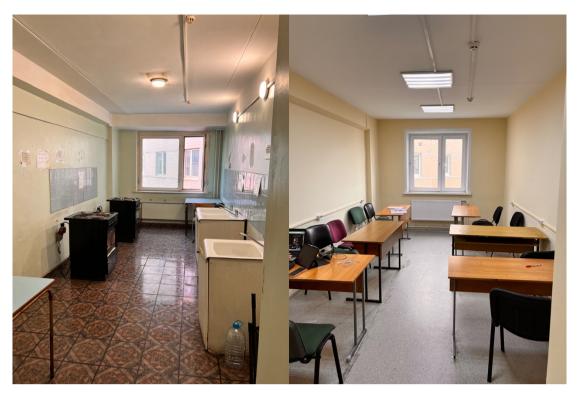

| Equipments: (photos attached) | <ul> <li>MSLU Hall of residence consists of apartments. Each apartment consists of one or two rooms with shared facilities. All rooms are furnished with beds (or bunk-beds), desks, chairs, wall shelves and a wardrobe. Each floor has a kitchen with stoves, electric cookers, and a microwave.</li> <li>Free Wi-Fi.</li> <li>Laundry room (~100 RUB per use).</li> <li>Bed linen and towel are provided to students for free and changed once a week.</li> </ul> |
|-------------------------------|----------------------------------------------------------------------------------------------------------------------------------------------------------------------------------------------------------------------------------------------------------------------------------------------------------------------------------------------------------------------------------------------------------------------------------------------------------------------|
| Accommodation fee:            | ~550 RUB per day (price may change). Payment on the spot only by cash (3 <sup>th</sup> floor, office 315) prior to the next month.                                                                                                                                                                                                                                                                                                                                   |