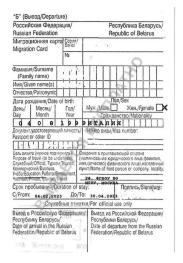

| Immigration requireme     | ents                                                     |
|---------------------------|----------------------------------------------------------|
| Registration              | 1. copy of passport (the front page + all pages          |
|                           | with marks, entries or stamps);                          |
| (for students who stay in | <ol><li>copy of migration card*;</li></ol>               |
| MSLU Hall of residence)   | 3. <b>one photo (3x4)</b> .                              |
|                           | *you will get this document upon entry to Russia         |
| (example – Document 2)    | (example – Document 1). <b>Please do not lose it</b> and |
|                           | keep it with you all the time!                           |
|                           |                                                          |
|                           | Do not forget to submit these papers to the Passport-    |
|                           | visa Department upon arrival!                            |
| Visa extension            | 1. two copies of passport pages with any marks,          |
|                           | entries or stamps (including the front page);            |
| (for more than 3 months   | 2. two copies of migration card;                         |
| stay only)                | 3. two copies of arrival notice (registration);          |

## **Document 1 (Migration card, example)**