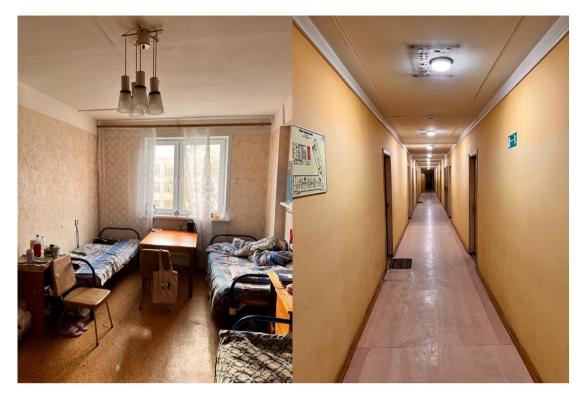

| Equipments: (photos attached) | <ul> <li>MSLU Hall of residence consists of apartments. Each apartment consists of one or two rooms with shared facilities. All rooms are furnished with beds (or bunk-beds), desks, chairs, wall shelves and a wardrobe. Each floor has a kitchen with stoves, electric cookers, and a microwave.</li> <li>Free Wi-Fi.</li> <li>Laundry room (~100 RUB per use).</li> <li>Bed linen and towel are provided to students for free and changed once a week.</li> </ul> |
|-------------------------------|----------------------------------------------------------------------------------------------------------------------------------------------------------------------------------------------------------------------------------------------------------------------------------------------------------------------------------------------------------------------------------------------------------------------------------------------------------------------|
| Accommodation fee:            | ~550 RUB per day (price may change). Payment on the spot only by cash (3 <sup>th</sup> floor, office 315) prior to the next month.                                                                                                                                                                                                                                                                                                                                   |