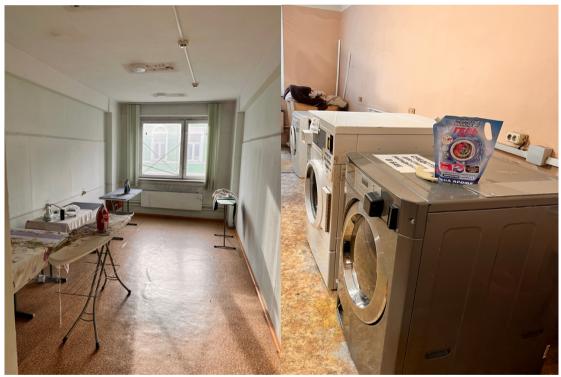

| Equipments: (photos attached) | <ul> <li>MSLU Hall of residence consists of apartments. Each apartment consists of one or two rooms with shared facilities. All rooms are furnished with beds (or bunk-beds), desks, chairs, wall shelves and a wardrobe. Each floor has a kitchen with stoves, electric cookers, and a microwave.</li> <li>Free Wi-Fi.</li> <li>Laundry room (~100 RUB per use).</li> <li>Bed linen and towel are provided to students for free and changed once a week.</li> </ul> |
|-------------------------------|----------------------------------------------------------------------------------------------------------------------------------------------------------------------------------------------------------------------------------------------------------------------------------------------------------------------------------------------------------------------------------------------------------------------------------------------------------------------|
| Accommodation fee:            | ~550 RUB per day (price may change). Payment on the spot only by cash (3 <sup>th</sup> floor, office 315) prior to the next month.                                                                                                                                                                                                                                                                                                                                   |